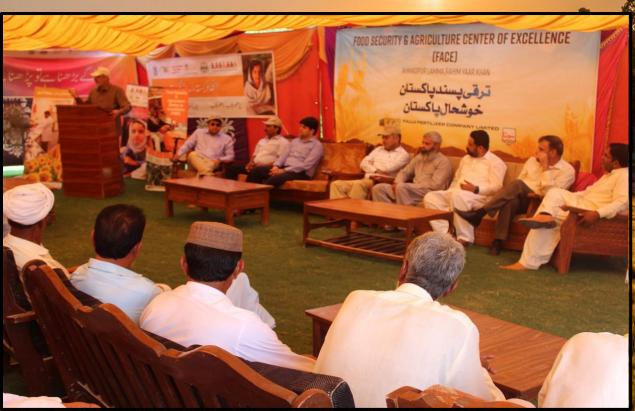

As part of the consortium, an awareness session was held in Ahmedpur Lamma, Rahim Yar Khan on 25th September 2020 highlighting the benefits of planting trees on the agricultural land and also linking the local farmers with the Green Tsunami Project initiated under Prime Minister's Green Pakistan Vision.

The speakers focused on educating the farmers regarding financial and environmental benefits of tree plantation. 500 Free-of-cost Kikar tree saplings were distributed among the participants during Darakht Lagao Muhim at Basti Valanca, Ahmedpur Lamma, Rahim Yar Khan. The local farmers found the session highly informative and beneficial.