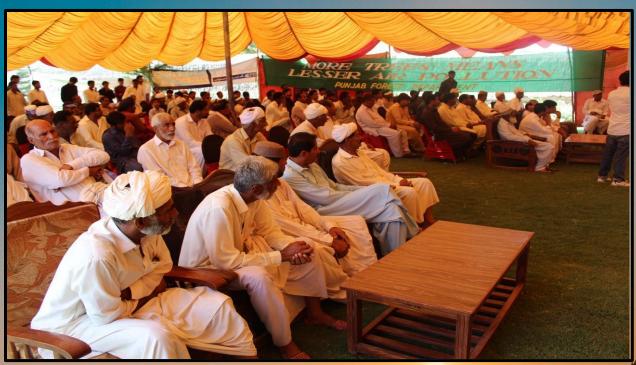

As part of the consortium, an awareness session was held in Ahmedpur Lamma, Rahim Yar Khan on 25th September 2020 highlighting the benefits of planting trees on the agricultural land and also linking the local farmers with the Green Tsunami Project initiated under Prime Minister's Green Pakistan Vision.

The speakers focused on educating the farmers regarding financial and environmental benefits of tree plantation. 500 Free-of-cost Kikar tree saplings were distributed among the participants during Darakht Lagao Muhim at Basti Valanca, Ahmedpur Lamma, Rahim Yar Khan. The local farmers found the session highly informative and beneficial.