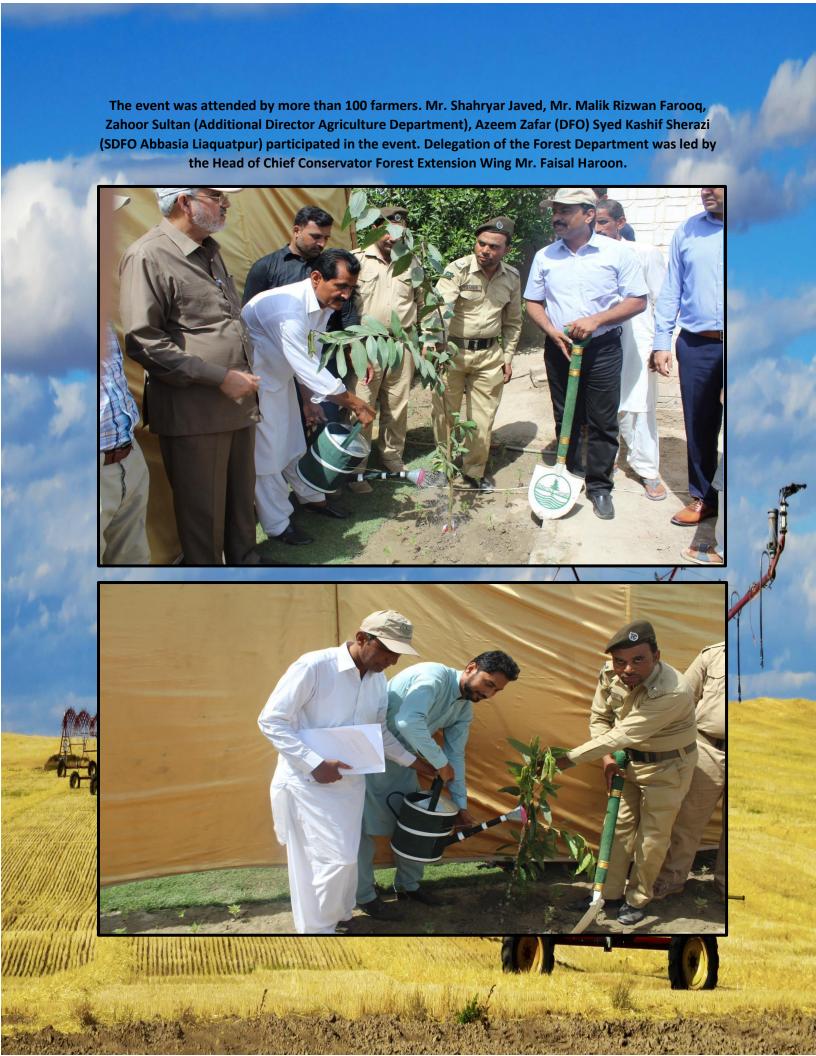

As part of the consortium, an awareness session was held in Ahmedpur Lamma, Rahim Yar Khan on 25th September 2020 highlighting the benefits of planting trees on the agricultural land and also linking the local farmers with the Green Tsunami Project initiated under Prime Minister's Green Pakistan Vision.

The speakers focused on educating the farmers regarding financial and environmental benefits of tree plantation. 500 Free-of-cost Kikar tree saplings were distributed among the participants during Darakht Lagao Muhim at Basti Valanca, Ahmedpur Lamma, Rahim Yar Khan. The local farmers found the session highly informative and beneficial.