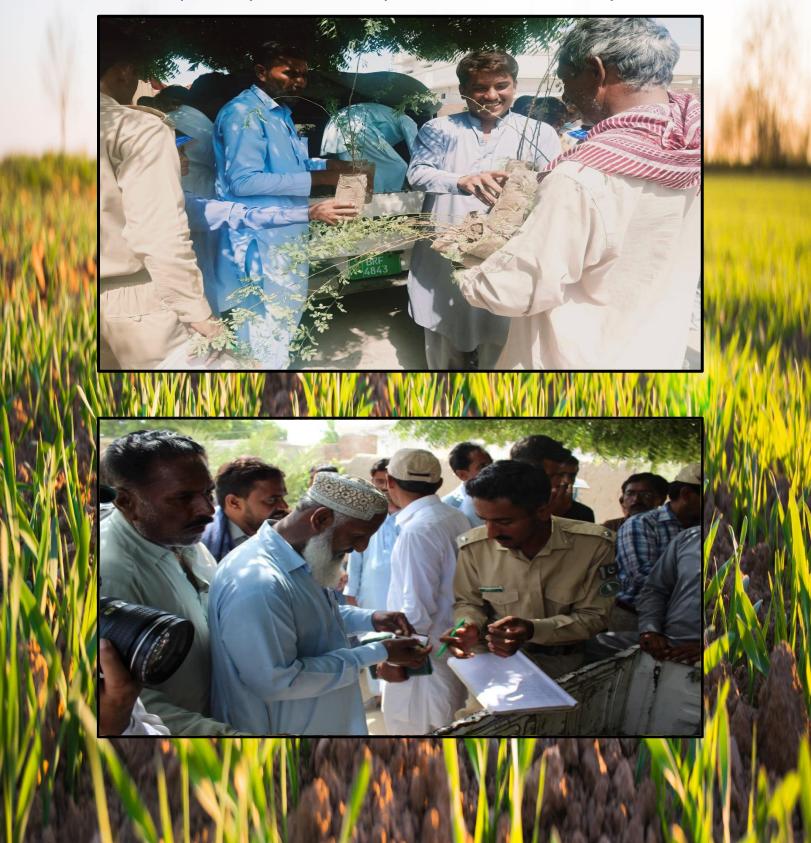

As part of the consortium, an awareness session was held in Ahmedpur Lamma, Rahim Yar Khan on 25th September 2020 highlighting the benefits of planting trees on the agricultural land and also linking the local farmers with the Green Tsunami Project initiated under Prime Minister's Green Pakistan Vision.

The speakers focused on educating the farmers regarding financial and environmental benefits of tree plantation. 500 Free-of-cost Kikar tree saplings were distributed among the participants during Darakht Lagao Muhim at Basti Valanca, Ahmedpur Lamma, Rahim Yar Khan. The local farmers found the session highly informative and beneficial.