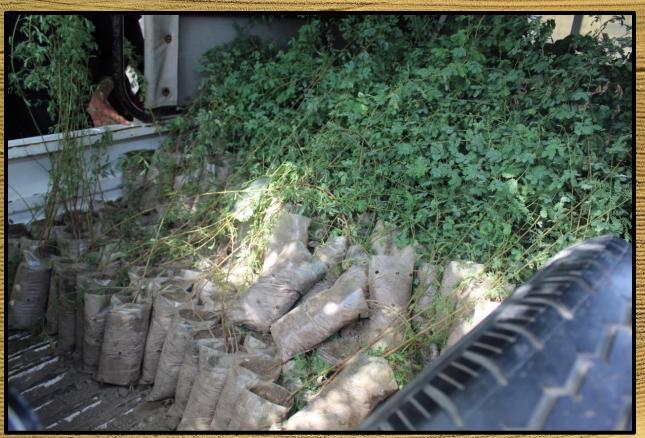

The speakers focused on educating the farmers regarding financial and environmental benefits of tree plantation. 500 Free-of-cost Kikar tree saplings were distributed among the participants during Darakht Lagao Muhim at Basti Valanca, Ahmedpur Lamma, Rahim Yar Khan. The local farmers found the session highly informative and beneficial.