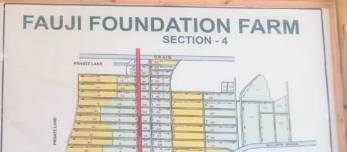

Food Security and Agriculture Center of Excellence team in an effort to extend its support to like-minded partners, visited Fauji Foundation Farm Nukerji (2500 acres) for a survey along with its Agri and Precision farming experts on Tuesday, 20th May, 2022.