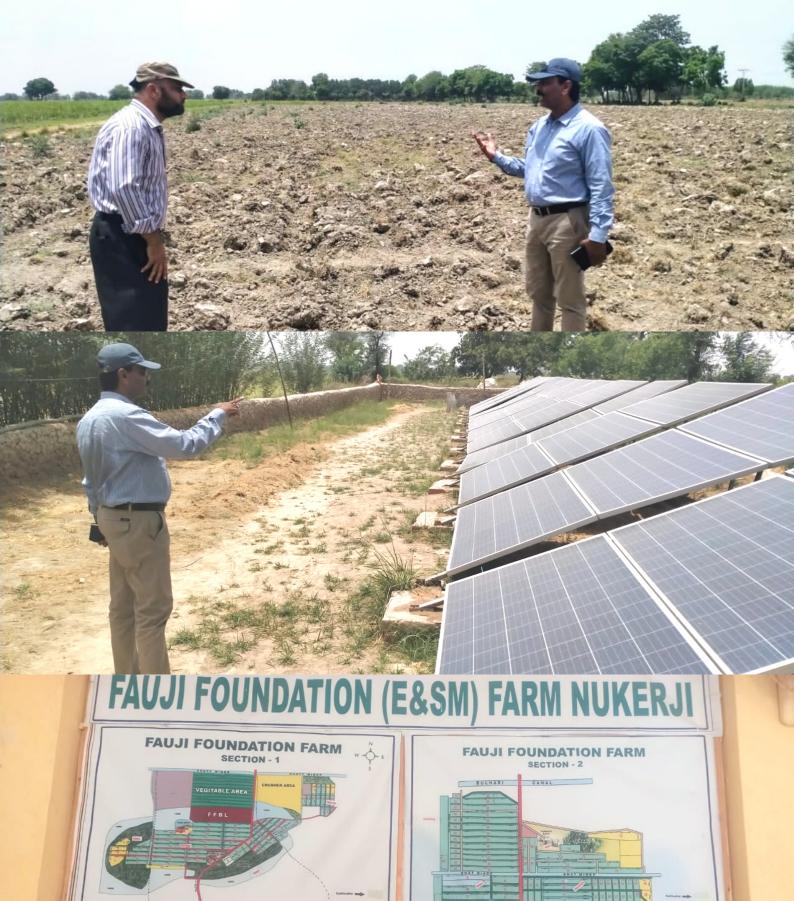

Col (R) Jameel, GM Farms briefed Mr. Shahzad -Sapphire Farm Services, Mr. Nadeem, ASO Hyderabad and FACE team on farm setup, crops, yield and various challenges at the farm site. FACE Agri experts collected 54 soil and 5 water samples for testing. Multispectral imaging for data mapping was carried out with the Phantom 4 Multispectral drone.

Further to the survey, Maj Gen (R) Muhammad Tahir Aslam, Director Projects – Fauji Foundation met Ms. Maliha Malik, Chief Operating Officer – FACE at FACE Lahore Office. In a mission to combat food insecurity in the region, various means to improve agriculture output and to enhance per acre yield were assessed.