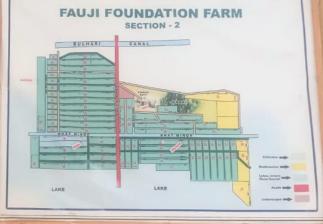

Food Security and Agriculture Center of Excellence team in an effort to extend its support to like-minded partners, visited Fauji Foundation Farm Nukerji (2500 acres) for a survey along with its Agri and Precision farming experts on Tuesday, 20th May, 2022.