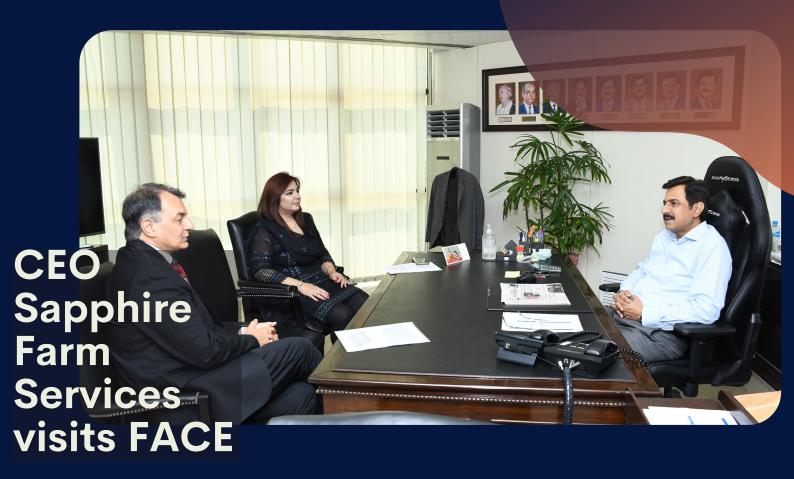

Director-FACE/GGM-MKT, Mr. Ather Javed, and COO-FACE, Ms. Maliha Malik, held a meeting with CEO-Sapphire Farm Services Ltd., Mr. Ahmed Jaudet Bilal, at FACE Lahore Office on Tuesday, 29 March, 2022. They discussed the future plans for precision farming services offered through the joint collaboration between FACE and SFSL, and established the roadmap for expansion of activities across Pakistan, starting from Sahiwal.

Mr. Jaudet Bilal praised the much-needed technical and social services provided by FACE to the marginalized and small landholder farmers in the country. In turn, Mr. Ather Javed expressed his appreciation for SFSL's commitment to introducing precision farming services in Pakistan by incorporating leading international technologies.

SFSL has pledged to increase its contribution to agriculture in Pakistan by adding to its fleet of aerial hexacopters to meet the growing demand for precision farming services in the country.